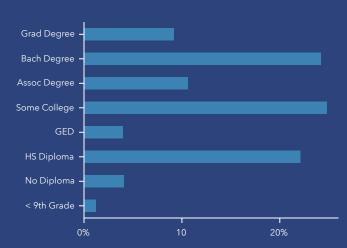

## **COMMUNITY PROFILE**

Santee City, CA Geography: Place

60,022

2.74

21,244

\$100,216 66.3



Population Total

Average HH Size

2020 Total Households (U.S. Census)

2020 Diversity Index

2022 Median Household Income

14.5% 18.7% 66.7%

2022 Median Home Value

\$559,392 \$272,721 2022 Median Net

Worth

12,379

2022 Child Population

(Age < 18)

40 -

2022 Working-Age Population (Age 18-64)

37,261

2022 Senior Population (Age 65+)

7%

2010-13

7%

1990-99

10,381

Services

Blue Collar White Collar

Mortgage as Percent of Salary



Housing: Year Built

22%

34%

1970-79

14%





Home Value



**Commute Time: Minutes** 

7%

1950-59

2%

1%



**Educational Attainment** 



## Household Income