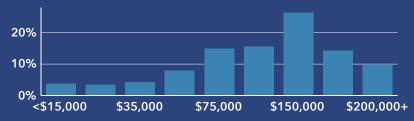

## **COMMUNITY PROFILE**

Santee City, CA Geography: Place

60,022

2.74

21,244

\$100,216 66.3



Population Total

Average HH Size

2020 Total Households (U.S. Census)

2020 Diversity Index

2022 Median Household Income

14.5% 18.7% 66.7%

2022 Median Home Value

\$559,392 \$272,721 2022 Median Net

Worth

12,379

2022 Child Population

(Age < 18)

40 -

2022 Working-Age Population (Age 18-64)

37,261

2022 Senior Population (Age 65+)

7%

2010-13

7%

1990-99

10,381

Services

Blue Collar White Collar

Mortgage as Percent of Salary



Housing: Year Built

22%

34%

1970-79

14%





Home Value



**Commute Time: Minutes** 

7%

1950-59

2%

1%



**Educational Attainment** 



## Household Income