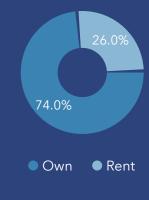

7%

1990-99

10,381

Services

Blue Collar White Collar

Mortgage as Percent of Salary

Housing: Year Built

22%