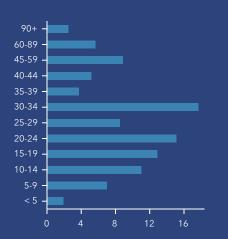

7%

1990-99

10,381

Services

Blue Collar White Collar

Mortgage as Percent of Salary

Housing: Year Built

22%