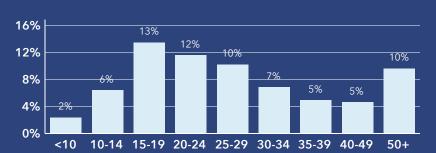

## **COMMUNITY PROFILE**

Santee City, CA Geography: Place

60,022

2.74

21,244

\$100,216 66.3



Population Total

Average HH Size

2020 Total Households (U.S. Census)

2020 Diversity Index

2022 Median Household Income

14.5% 18.7% 66.7%

2022 Median Home Value

\$559,392 \$272,721 2022 Median Net

Worth

12,379

2022 Child Population

(Age < 18)

40 -

2022 Working-Age Population (Age 18-64)

37,261

2022 Senior Population (Age 65+)

7%

2010-13

7%

1990-99

10,381

Services

Blue Collar White Collar

Mortgage as Percent of Salary



Housing: Year Built

22%

34%

1970-79

14%





Home Value



**Commute Time: Minutes** 

7%

1950-59

2%

1%



**Educational Attainment** 



## Household Income