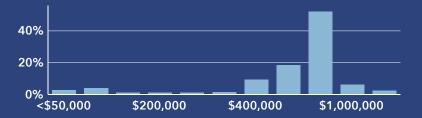

## **COMMUNITY PROFILE**

Santee City, CA Geography: Place

60,022

2.74

21,244

\$100,216 66.3



Population Total

Average HH Size

2020 Total Households (U.S. Census)

2020 Diversity Index

2022 Median Household Income

14.5% 18.7% 66.7%

2022 Median Home Value

\$559,392 \$272,721 2022 Median Net

Worth

12,379

2022 Child Population

(Age < 18)

40 -

2022 Working-Age Population (Age 18-64)

37,261

2022 Senior Population (Age 65+)

7%

2010-13

7%

1990-99

10,381

Services

Blue Collar White Collar

Mortgage as Percent of Salary



Housing: Year Built

22%

34%

1970-79

14%





Home Value



**Commute Time: Minutes** 

7%

1950-59

2%

1%



**Educational Attainment** 



## Household Income